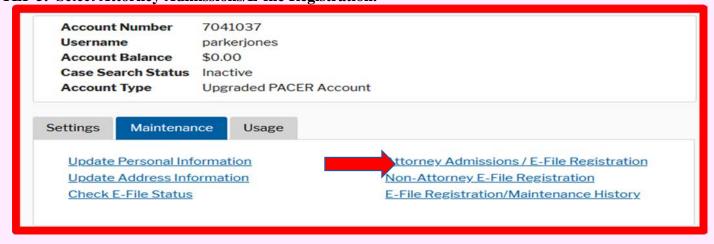

#### **STEP 4.** Click the **Maintenance** tab.

7041037 **Account Number** Username parkerjones Account Balance \$0.00 Case Search Status Inactive Account Type Upgraded PACER Account Settings Maintenance Usage Change Username Update PACER Billing Email Change Password Set PACER Billing Preferences Set Security Information

#### STEP 5. Select Attorney Admissions/E-file Registration.