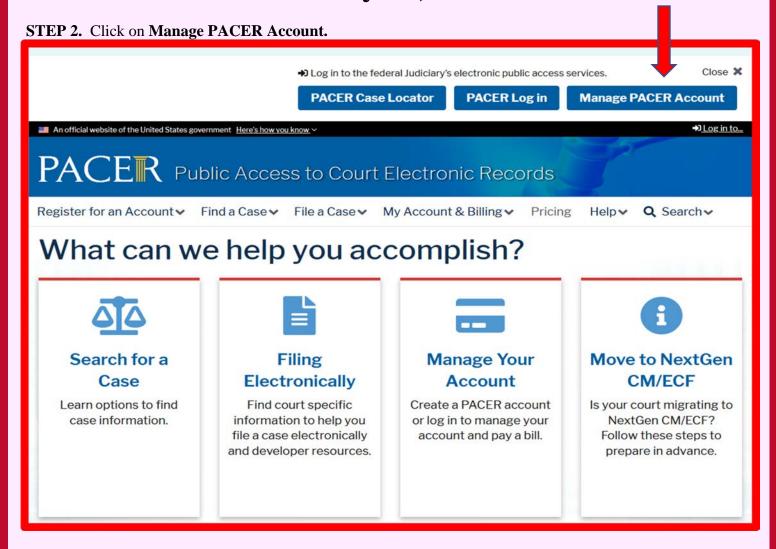

**STEP 1.** Click on the PACER home screen at <a href="https://pacer.uscourts.gov/">https://pacer.uscourts.gov/</a>. Click on **Log in to.** 