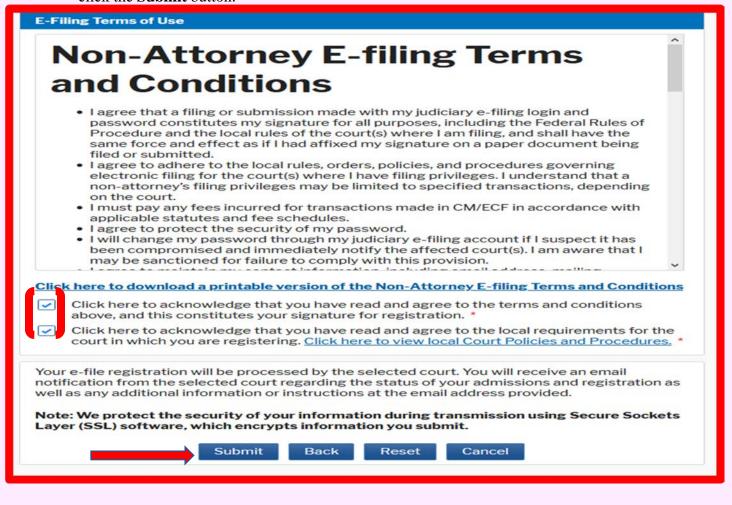

### "Go Live Day" January 19, 2021

**STEP 12**. Review and then acknowledge the terms and conditions by checking the boxes, and then click the **Submit** button.