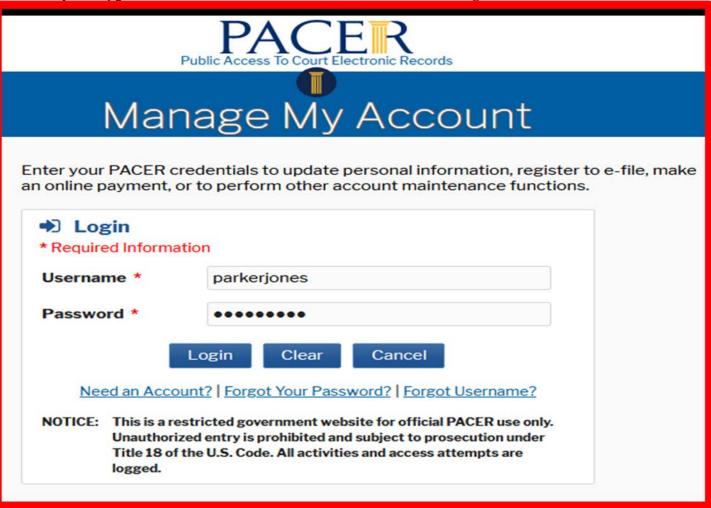

### "Go Live Day" January 19, 2021

STEP 3. Enter your Upgraded PACER Username and Password and click Login.