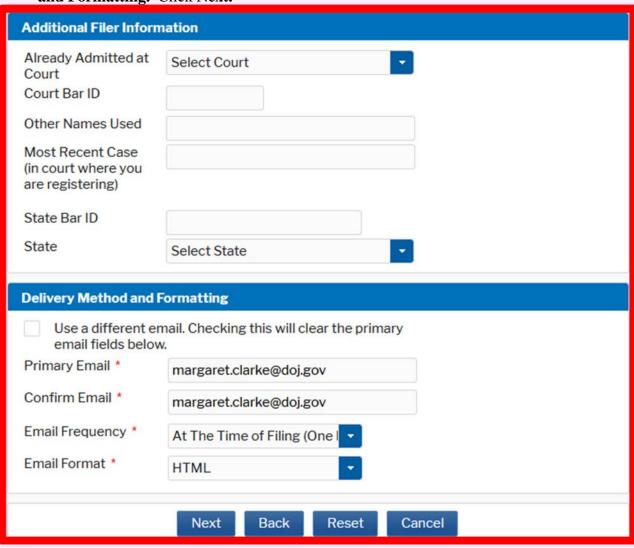

## "Go Live Day" January 19, 2021

STEP 10. Complete Additional Filer Information section where applicable. Complete Delivery Method and Formatting. Click Next.