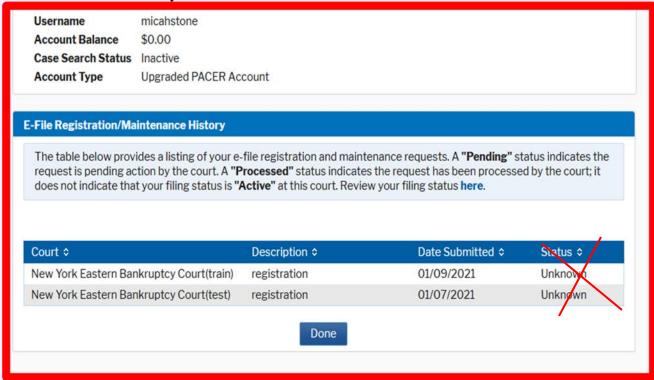

## "Go Live Day" January 19, 2021

**STEP 14.** Name of Court, Description, and Date Submitted indicate the request for e-filing has been submitted to the court you selected.