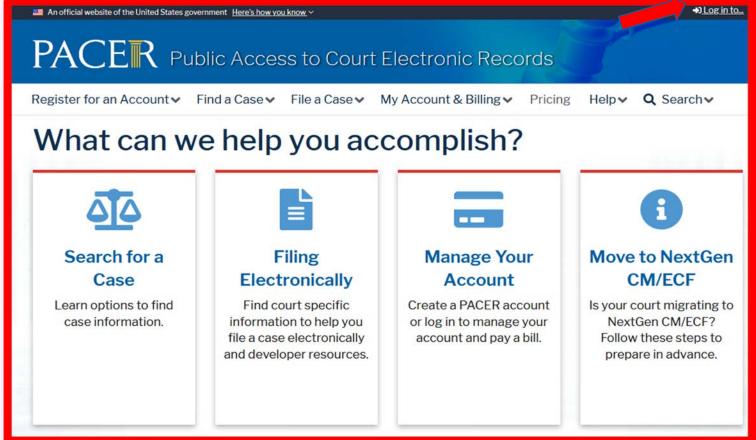

**STEP 1.** Click on the PACER home screen at <a href="https://pacer.uscourts.gov/">https://pacer.uscourts.gov/</a>. Click on **Log in to.** 