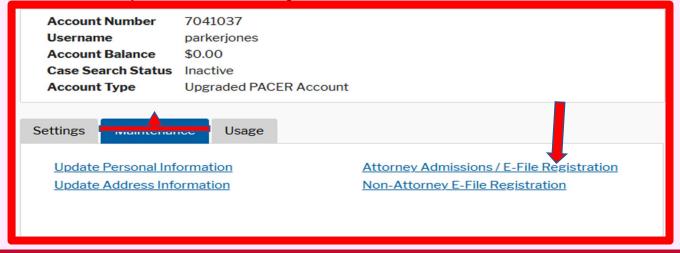

#### STEP 4. Click the Maintenance tab.

7041037 Account Number Username parkerjones Account Balance \$0.00 Case Search Status Inactive Account Type Upgraded PACER Account Settings Maintenance Usage Change Username Update PACER Billing Email Change Password Set PACER Billing Preferences Set Security Information

#### STEP 5. Select Attorney Admissions/E-file Registration.