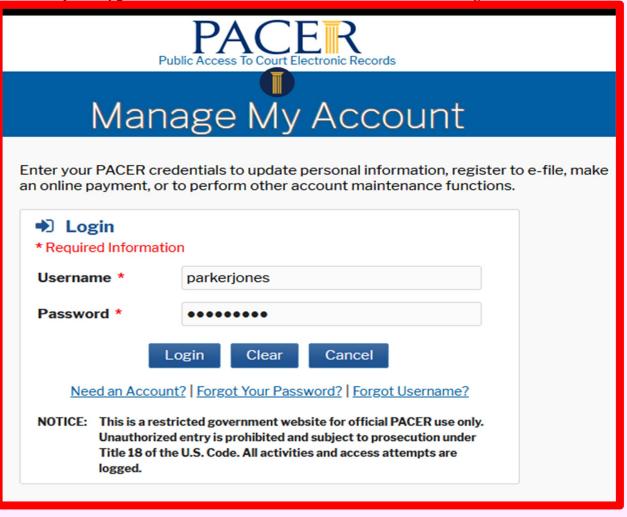

#### "Go Live Day" January 19, 2021

STEP 3. Enter your Upgraded PACER Username and Password and click Login.