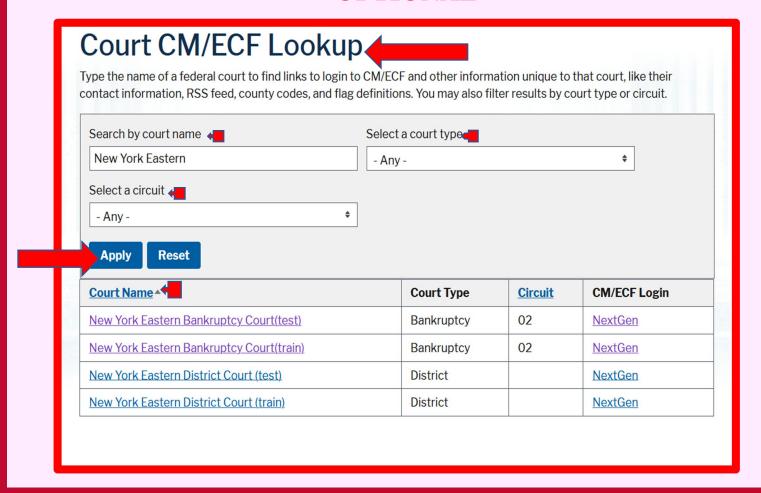

#### "Go Live Day" January 19, 2021

STEP 8. This step is optional. To eliminate scrolling to search for Court, click on Court CM/ECF Lookup (See NOTE in STEP 5) and define your search by one of or all the following: Search by court name, court type, and circuit. Then click Apply.

#### "Go Live Day" January 19, 2021

STEP 9. For Court Type, select U.S Bankruptcy Courts from dropdown list; and for Court, select New York Eastern Bankruptcy Court from the dropdown list. Click Next.

Account Number 7041036
Username monclark
Account Balance \$0.00
Case Search Status Inactive