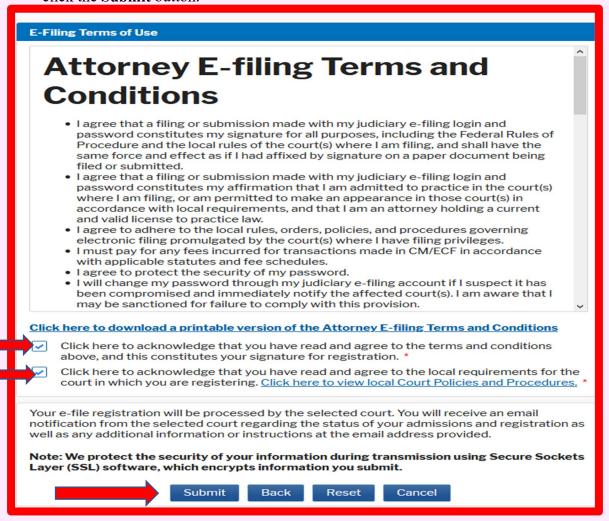

#### "Go Live Day" January 19, 2021

**STEP 15**. Review and then acknowledge the terms and conditions by checking the boxes, and then click the **Submit** button.