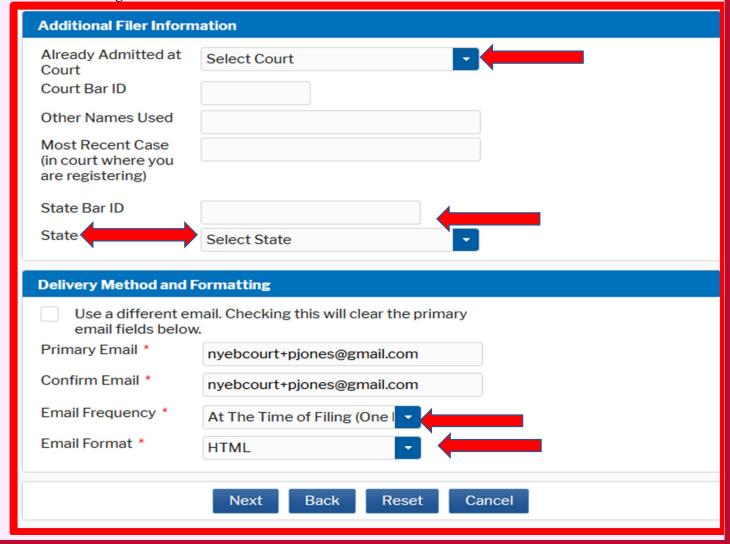

# <u>CENTRAL SIGN-ON</u> <u>ATTORNEY</u> REQUEST E-FILING PRIVILEGES

### "Go Live Day" January 19, 2021

STEP 13. Complete Additional Filer Information where applicable. Complete Delivery Method and Formatting. Click Next.