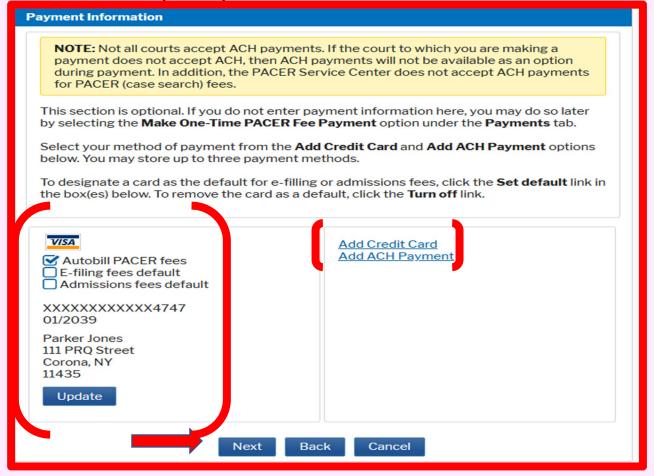

Fax Number                                   |                                 |                                                                               |  |
|                                              |                                 |                                                                               |  |

# <u>CENTRAL SIGN-ON</u> <u>ATTORNEY</u> REQUEST E-FILING PRIVILEGES



### "Go Live Day" January 19, 2021

STEP 13. Complete Additional Filer Information where applicable. Complete Delivery Method and Formatting. Click Next.



# CENTRAL SIGN-ON ATTORNEY REOUEST E-FILING PRIVILEGES



#### "Go Live Day" January 19, 2021

STEP 14. Review the Payment Information screen. If you are not entering payment information click Next. Add and/or Update Payment Information.



# <u>CENTRAL SIGN-ON</u> <u>ATTORNEY</u> REQUEST E-FILING PRIVILEGES



#### "Go Live Day" January 19, 2021

**STEP 15**. Review and then acknowledge the terms and conditions by checking the boxes, and then click the **Submit** button.



#### UNITED STATES BANKRUPTCY COURT | EASTERN DISTRICT OF NEW YORK

**ECF NEWSLETTER** 

# CENTRAL SIGN-ON ATTORNEY REQUEST E-FILING PRIVILEGES



#### "Go Live Day" January 19, 2021

**STEP 16.** You have completed your request through PACER to e-file in the Bankruptcy Court, EDNY. Proceed to **STEP 17.** 

Account Number 7041037
Username parkerjones
Account Balance \$0.00
Case Search Status Inactive
Upgraded PACER Account

Confirmation Page

Thank You for registering!

Your request has been forwarded to the court. You will receive an email when the re