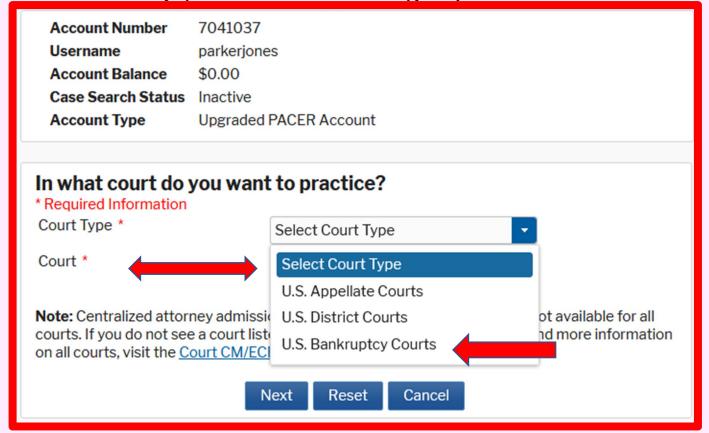

#### "Go Live Day" January 19, 2021

**STEP 6.** Review the **Note** section before selecting **Court Type** and **Court** from the pull-down menus. (Continued on the next page.)

| Account Number Username Account Balance Case Search Status Account Type                                                                                                                                                                                                                                                                                                                                                                                                                                                                                                                                                                                                                                                                                                                                                                                                                                                                                                                                                                                                                                                                                                                                                                                                                                                                                                                                                                                                                                                                                                                                                                                                                                                                                                                                                                                                                                                                                                                                                                                                                                                        | 7041037 parkerjones \$0.00 Inactive Upgraded PACER Account |  |  |
|--------------------------------------------------------------------------------------------------------------------------------------------------------------------------------------------------------------------------------------------------------------------------------------------------------------------------------------------------------------------------------------------------------------------------------------------------------------------------------------------------------------------------------------------------------------------------------------------------------------------------------------------------------------------------------------------------------------------------------------------------------------------------------------------------------------------------------------------------------------------------------------------------------------------------------------------------------------------------------------------------------------------------------------------------------------------------------------------------------------------------------------------------------------------------------------------------------------------------------------------------------------------------------------------------------------------------------------------------------------------------------------------------------------------------------------------------------------------------------------------------------------------------------------------------------------------------------------------------------------------------------------------------------------------------------------------------------------------------------------------------------------------------------------------------------------------------------------------------------------------------------------------------------------------------------------------------------------------------------------------------------------------------------------------------------------------------------------------------------------------------------|------------------------------------------------------------|--|--|
| In what court do to the second of the second | you want to practice?  Select Court Type  Select Court     |  |  |
| Note: Centralized attorney admissions and e-file registration are currently not available for all courts. If you do not see a court listed, please visit that court's website. To find more information on all courts, visit the <a href="Court CM/ECF Lookup page">Court CM/ECF Lookup page</a> .  Next Reset Cancel                                                                                                                                                                                                                                                                                                                                                                                                                                                                                                                                                                                                                                                                                                                                                                                                                                                                                                                                                                                                                                                                                                                                                                                                                                                                                                                                                                                                                                                                                                                                                                                                                                                                                                                                                                                                          |                                                            |  |  |

## <u>CENTRAL SIGN-ON</u> <u>ATTORNEY</u> REQUEST E-FILING PRIVILEGES

# "Go Live Day" January 19, 2021

STEP 7. Select U.S. Bankruptcy Courts from the Select Court Type dropdown list.