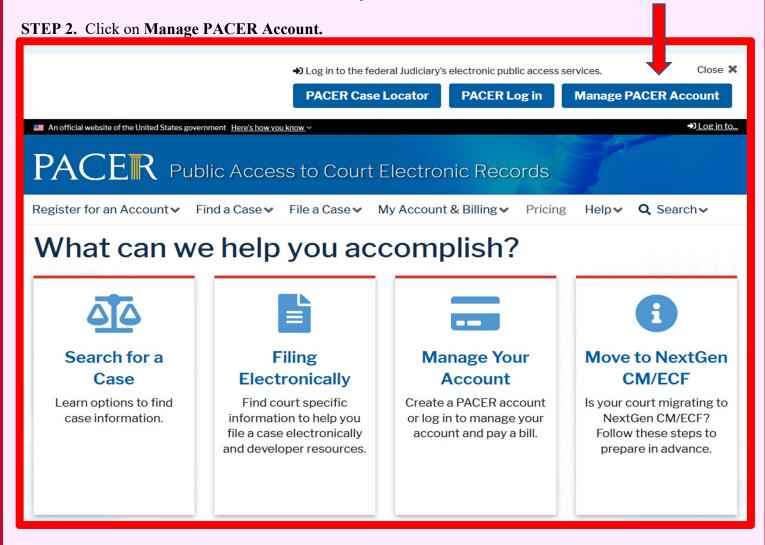

STEP 1. Click on the PACER home screen at <a href="https://pacer.uscourts.gov/">https://pacer.uscourts.gov/</a>. Click on Log in to.