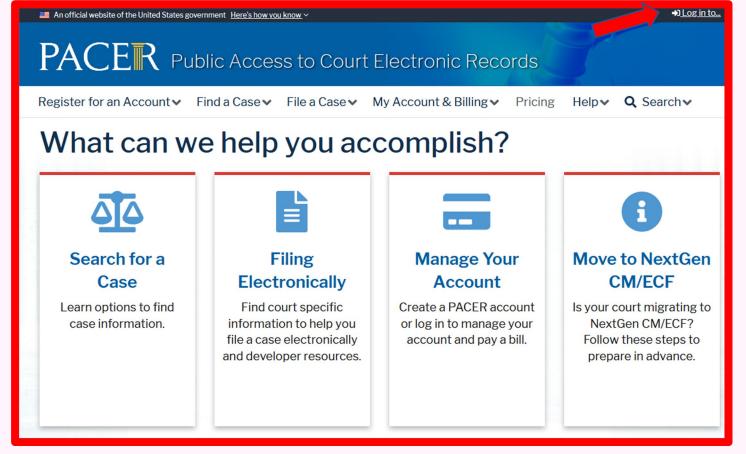

STEP 1. Click on the PACER home screen at <a href="https://pacer.uscourts.gov/">https://pacer.uscourts.gov/</a>. Click on Log in to.