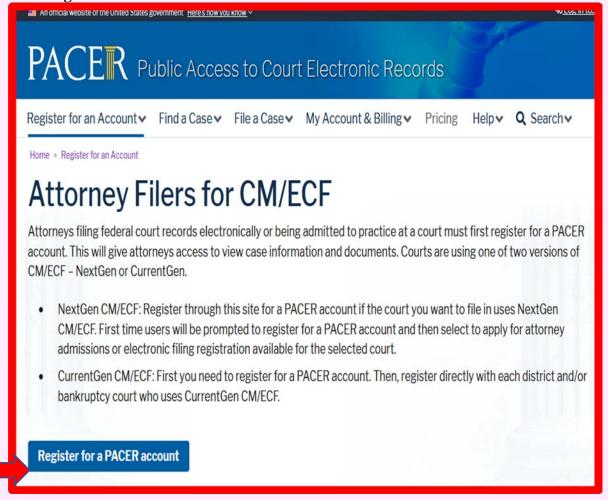

TENTS**

N

E

X

T

G

E

N

C

M

E

C

F

# CENTRAL SIGN-ON ATTORNEY REGISTER FOR A PACER ACCOUNT

United States Bankruptcy Court Eastern District of New York

> COUNTDOWN TO



### "GO LIVE DAY"

**January 19, 2021** 

Only if you do not have one, follow the procedure below to register for an Individual PACER account.

**ECF NEWSLETTER** 

# <u>CENTRAL SIGN-ON</u> <u>ATTORNEY</u> REGISTER FOR A PACER ACCOUNT



## "GO LIVE DAY" January 19, 2021

STEP 1. Open the PACER website at <a href="https://pacer.uscourts.gov/">https://pacer.uscourts.gov/</a> and click the Register for an Account tab.



STEP 2. Click Attorney Filers for CM/ECF option.



# CENTRAL SIGN-ON ATTORNEY REGISTER FOR A PACER ACCOUNT



## "Go Live Day" January 19, 2021

#### STEP 3: Click Register for a PACER Account.



# CENTRAL SIGN-ON ATTORNEY REGISTER FOR A PACER ACCOUNT



STEP 4. Complete at least the Required Information\*. (Continued on the next page).

#### Attorney Admissions and/or E-File Registration **Account Information** \* Required Information Prefix Select Prefix First Name \* Margaret Middle Name USBC Last Name \* Clarke Generation Select Generation Suffix Select Suffix Date of Birth \* 01/01/2000 Firm/Office Unit/Department Address \* 200 Fed Plaza Room/Suite City \* Islip State \* New York County \* SUFFOLK Zip/Postal Code \* 11721 Country \* United States of America Primary Phone \* 631-712-6200 Alternate Phone Text Phone Fax Number

## CENTRAL SIGN-ON ATTORNEY REGISTER FOR A PACER ACCOUNT



## "Go Live Day" January 19, 2021

**STEP 5.** From the **User Type** list, scroll to the *