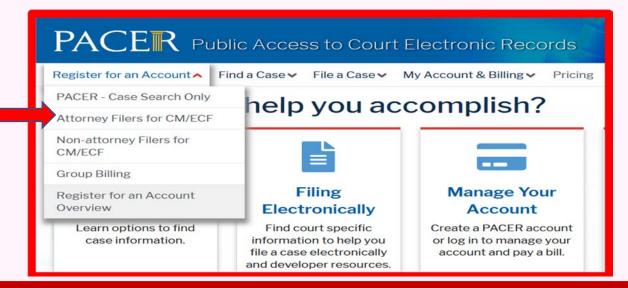

## "GO LIVE DAY" January 19, 2021

STEP 1. Open the PACER website at <a href="https://pacer.uscourts.gov/">https://pacer.uscourts.gov/</a> and click the Register for an Account tab.

STEP 2. Click Attorney Filers for CM/ECF option.