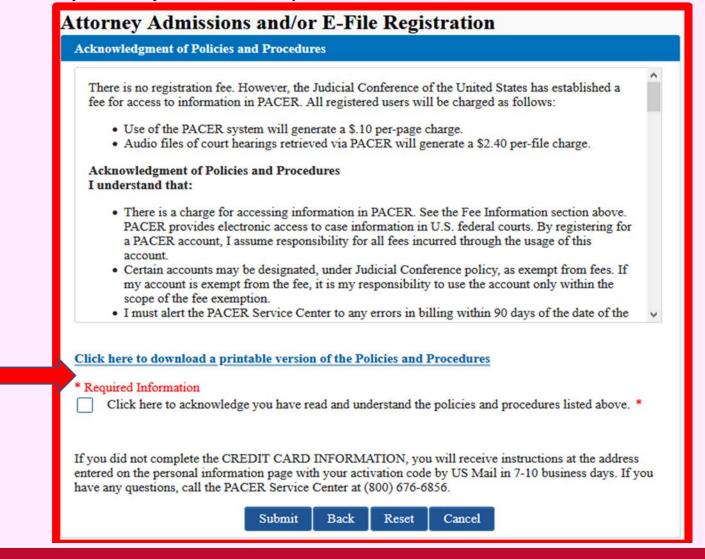

## "Go Live Day" January 19, 2021

**STEP 9.** This **Acknowledgment of Policies and Procedures** refers to fees incurred while using PACER. Review, print and acknowledge by checking the **Required information** box that you have read and understand the policies and procedures set forth by PACER. Click **Submit.** 