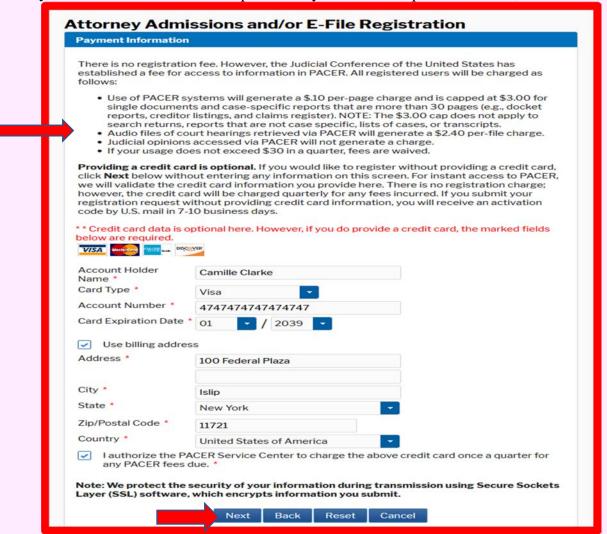

#### **OPTIONAL**

STEP 8. Payment Information screen is optional. If you do not complete this screen, click Next.