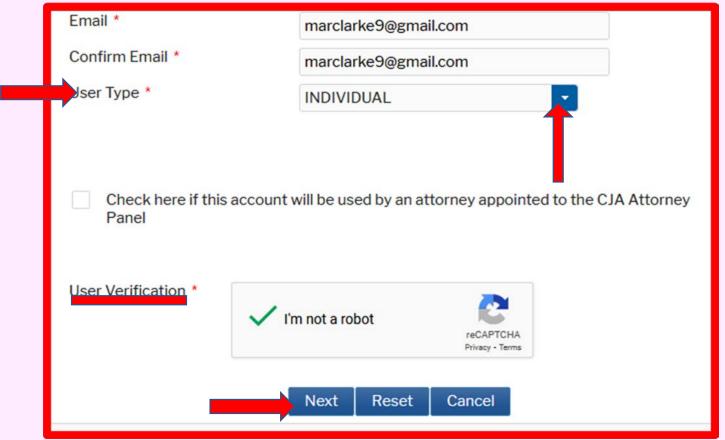

## "Go Live Day" January 19, 2021

**STEP 5.** From the **User Type** list, scroll to the **Individual Accounts** section and select **INDIVIDUAL** from the dropdown list. For **User Verification** check the Captcha box, **I am not a robot.** Click **Next.** 