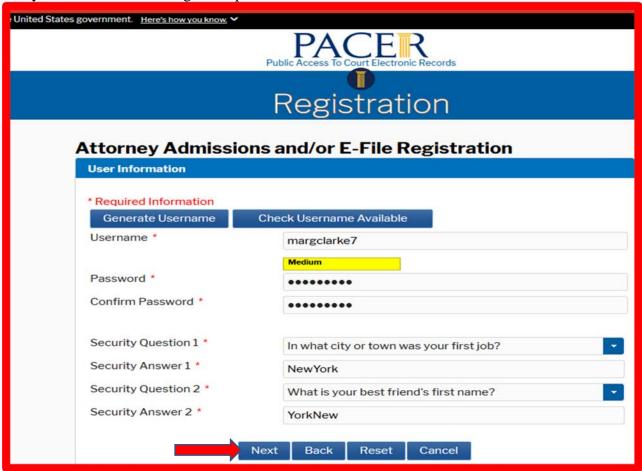

# CENTRAL SIGN-ON ATTORNEY REGISTER FOR A PACER ACCOUNT

**STEP 7.** Create your new PACER **Username** and **Password.** This will be your official PACER login and password. Answer the two **Security Questions** selected from the dropdown list. This will be your official PACER login and password. Click **Next.** 