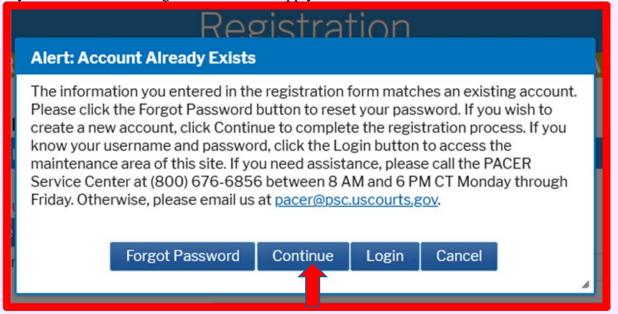

## "Go Live Day" January 19, 2021

STEP 6. If you receive this message and it does not apply click Continue.