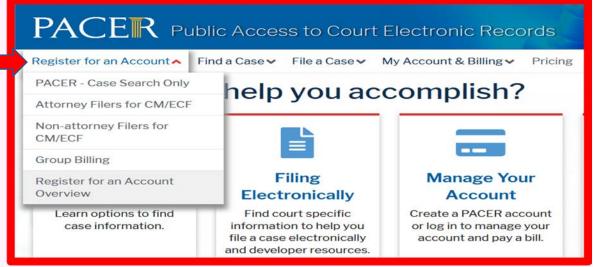

## "GO LIVE DAY" January 19, 2021

STEP 1. Open the PACER website at <a href="https://pacer.uscourts.gov/">https://pacer.uscourts.gov/</a> and click the Register for an Account tab.

STEP 2. Click Attorney Filers for CM/ECF option.