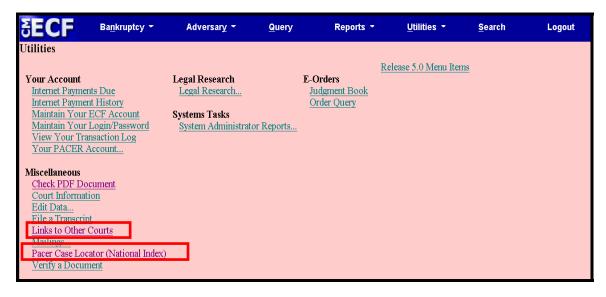

## PACER Links in CM/ECF

Two new menu selections appear under the <u>Utilities</u> menu to allow one to navigate quickly between CM/ECF and PACER. You won't have to leave your CM/ECF session to access another court in PACER or to use the PACER Case Locator.

When the **PACER Case Locator** link is clicked, the **Case Search Sign In** page displays.