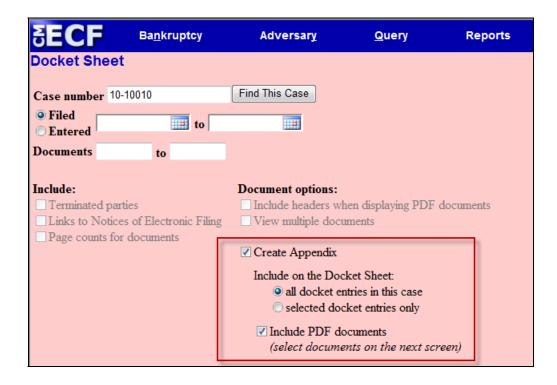

#### **Docket Report Enhancements**

The <u>**Create Appendix**</u> option has been modified so you have more flexibility in customizing a docket report. Now you can select only the entries you want and whether you want the PDF document appended to this customized report. If you just want an abbreviated docket report without attached PDF documents attached, you can select only the entries you need for the task at hand.