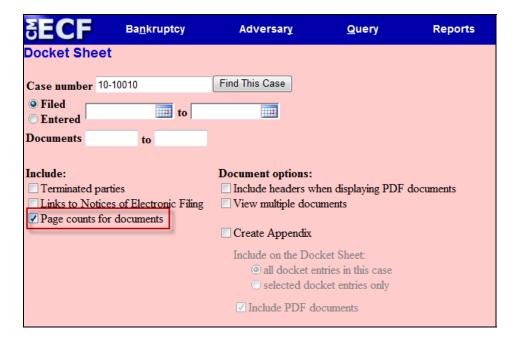

#### Page Counts on Docket Report

The number of pages for documents associated with a docket entry is a new option.

Knowing how big a file is helps PACER users predict the cost of viewing an attachment and also to anticipate the loading time of a document.