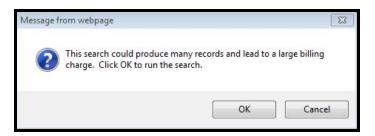

The <u>Filed Date</u> and <u>Last Entry Date</u> range is limited to 31 days. If a date range entered exceeds the 31 day limit, CM/ECF displays an error message.

If multiple Nature of Suits are selected for a query, CM/ECF displays a message that the search could produce many records and lead to a large billing charge.